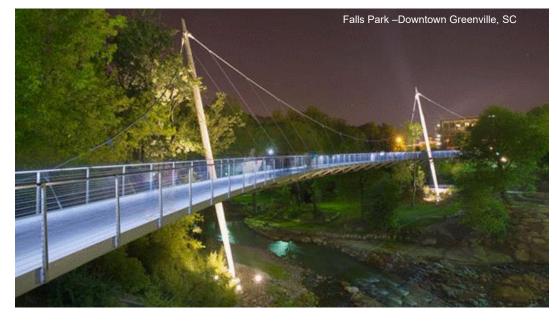

## **Visit Downtown Greenville**

If you plan to spend time in the upstate of South Carolina before or after your delivery, we highly recommend that you check out Downtown Greenville. Visitors can enjoy great dining, incredible parks, as well as a year-round series of special events suited to the season and appealing to almost every taste. From April through September, weekly concerts ranging from folk to jazz entertain visitors three nights a week while larger downtown celebrations mark the coming of each new season. With almost 200 event days each year, Greenville leads the region in hosting visitors. Click here to plan your visit!

Falls Park (pictured above & left) is one of many focal points in Downtown Greenville and plays host to numerous events throughout the year. <u>Click here</u> for more information.