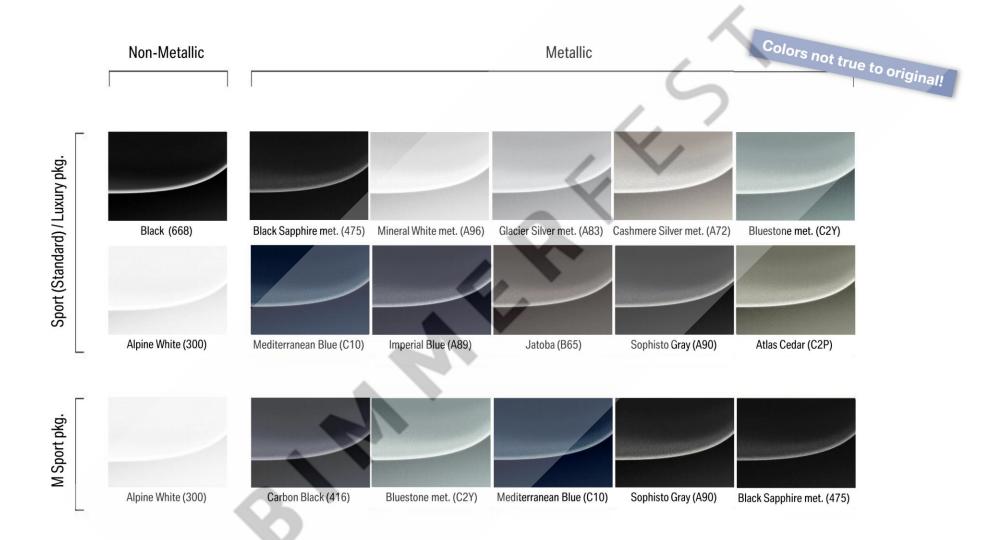

## **BMW G30 2017 5 Series - Color and Trim Program: Exterior Colors**



## **BMW G30 2017 5 Series - Color and Trim Program: Upholstery Colors**



## BMW G30 2017 5 Series - Color and Trim Program: Interior Trims

Colors not true to original!



## BMW G30 2017 5 Series - Wheel Program: Design

Sport (Standard) / Luxury Pkg.

M Sport Pkg.

18"



19"



**635** (SA 2QZ) F/R:19x8.0, 245/40 R19

All-season Run-flat



**635** (SA 2QY) F:19x8.0, 245/40 R19 R:19x9.0, 275/35 R19 Performance Run-flat



**664M** (SA 22F) F/R:19x8.0, 245/40 R19

All-season Run-flat



**664M** (SA 22P) F:19x8.0, 245/40 R19 R:19x9.0, 275/35 R19 Performance Run-flat

<sup>1</sup>includes Space-saver spare tire