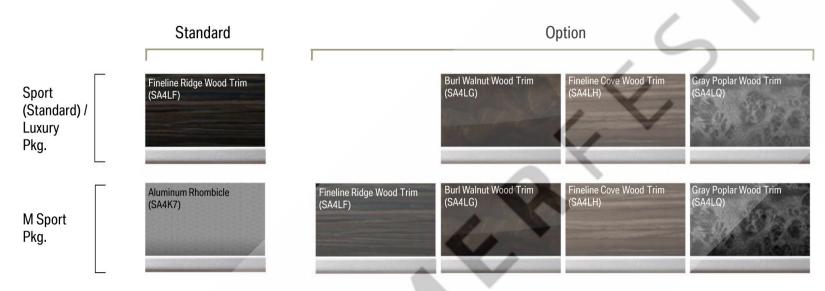

## BMW G30 2017 5 Series - Color and Trim Program: Interior Trims

Colors not true to original!