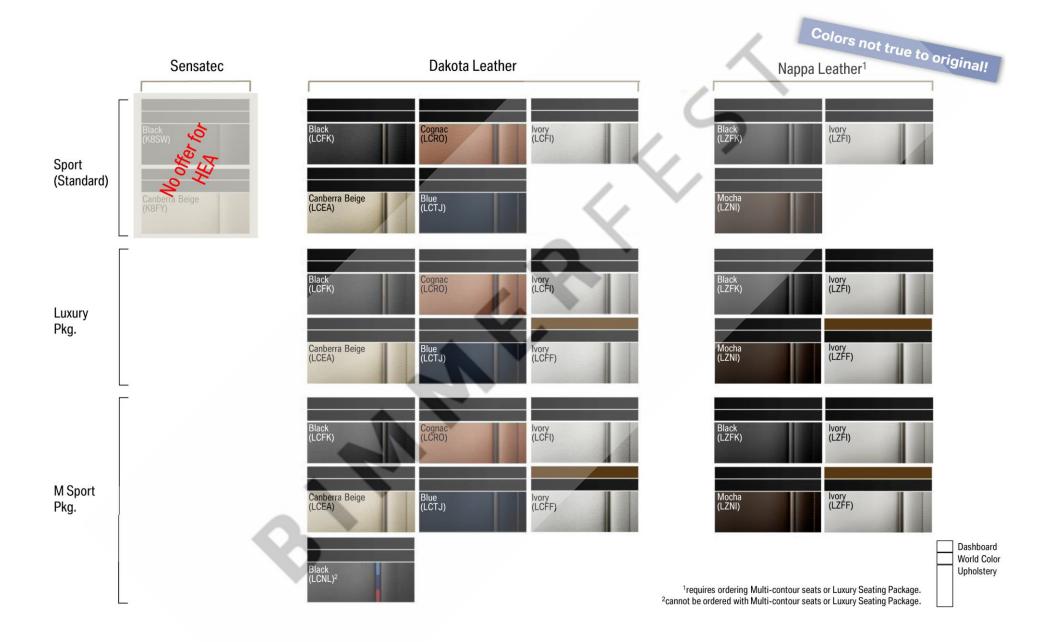

## **BMW G30 2017 5 Series - Color and Trim Program: Exterior Colors**



## **BMW G30 2017 5 Series - Color and Trim Program: Upholstery Colors**



## BMW G30 2017 5 Series - Color and Trim Program: Interior Trims

Colors not true to original!



## BMW G30 2017 5 Series - Wheel Program: Design

Sport (Standard) / Luxury Pkg.

M Sport Pkg.

18"



19"



**635** (SA 2QZ) F/R:19x8.0, 245/40 R19

All-season Run-flat



**635** (SA 2QY) F:19x8.0, 245/40 R19 R:19x9.0, 275/35 R19 Performance Run-flat



**664M** (SA 22F) F/R:19x8.0, 245/40 R19

All-season Run-flat



**664M** (SA 22P) F:19x8.0, 245/40 R19 R:19x9.0, 275/35 R19 Performance Run-flat

<sup>1</sup>includes Space-saver spare tire