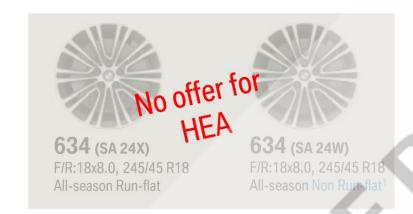

## BMW G30 2017 5 Series - Wheel Program: Design

Sport (Standard) / Luxury Pkg.

M Sport Pkg.

18"

19"

**635** (SA 2QZ) F/R:19x8.0, 245/40 R19

All-season Run-flat

**635** (SA 2QY) F:19x8.0, 245/40 R19 R:19x9.0, 275/35 R19 Performance Run-flat

**664M** (SA 22F) F/R:19x8.0, 245/40 R19

All-season Run-flat

**664M** (SA 22P) F:19x8.0, 245/40 R19 R:19x9.0, 275/35 R19 Performance Run-flat

<sup>1</sup>includes Space-saver spare tire