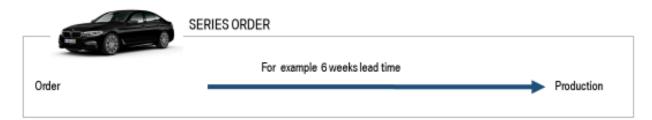

#### **LEAD TIMES**

The lead time starts with placing your order with BMW Individual. In order to make all the preparations for the production of a special request vehicle, this lead time is necessary. It has no influence on the production time in the factory.

The general lead time for BMW Individual Manufaktur products is at least 6 weeks. Special paint should be planned with approx. 8-10 weeks.

For special upholstery you have to calculate with significantly longer lead times (min. 14 weeks). This lead time is necessary to develop the construction deviations for the plants and suppliers, to provide the process partner with the required material and to produce the upholstery according to the customer's request.