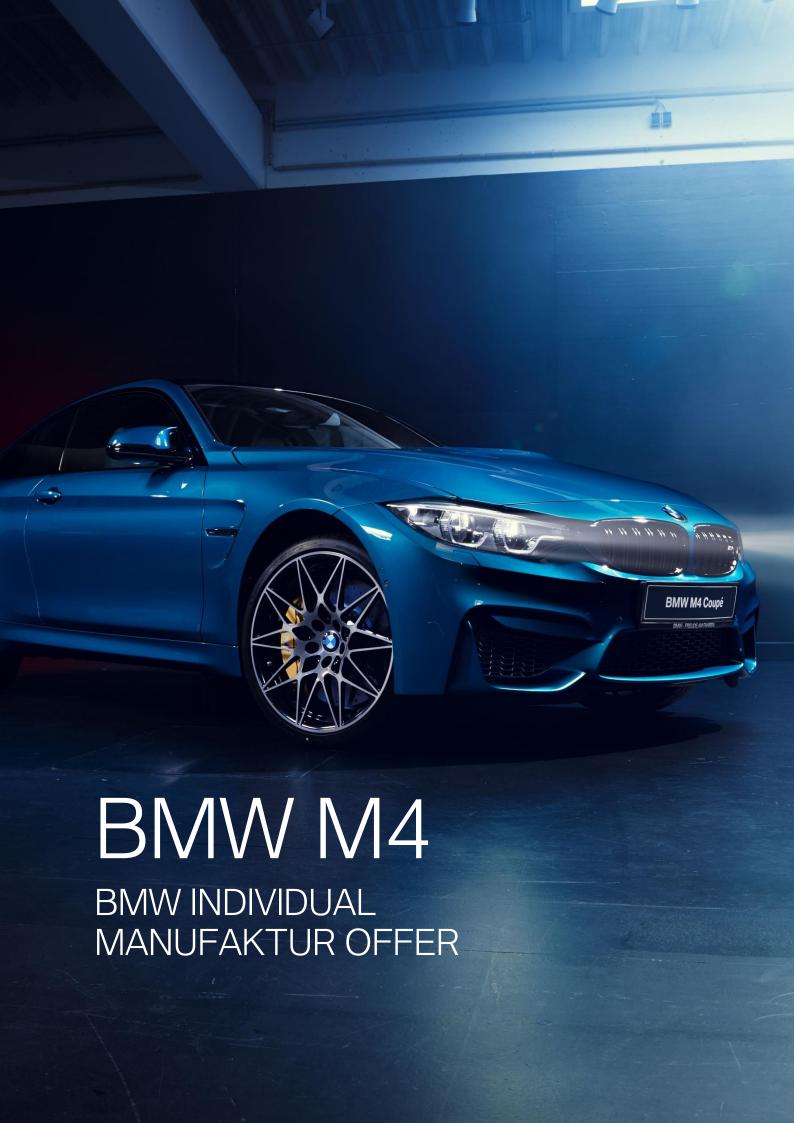

# BMW INDIVIDUAL MANUFAKTUR PAINTWORKS.

| 490 - BMW INDIVIDUAL M | IANUFAKTUR PAINTWORKS                                                                                                                                                                                         | Lead time      | Price          |
|------------------------|---------------------------------------------------------------------------------------------------------------------------------------------------------------------------------------------------------------|----------------|----------------|
|                        | BMW Individual Manufaktur Paintwork Paintwork exchange within the BMW offer                                                                                                                                   |                |                |
| /3                     | Series colours and BMW Individual collection colours included in the official BMW paintwork range can be swapped within and between series. Only possible for paintworks from German production plants.       |                |                |
| W 15 5380              | New BMW M-specific paintworks and special model paintworks cannot be swapped for other vehicles up to 1 year after the model launch.                                                                          | 8-10<br>Weeks  | BVP:<br>2.900€ |
|                        | An overview of the paintworks available for the series can be found in the BMW Individual Manufaktur Visualizer.                                                                                              |                |                |
|                        | With the removal of a paintwork from the official BMW offer, the paintwork can afterwards exclusively be offered as a BMW Individual Manufaktur special paintwork (different pricing).                        |                |                |
|                        | BMW Individual Manufaktur Paintwork Frozen paintworks                                                                                                                                                         |                |                |
|                        | Not with 403. Not with 9AA.                                                                                                                                                                                   |                |                |
| WV55386                | An overview of the paintworks available for the series can be found in the BMW Individual Manufaktur Visualizer.                                                                                              | 8-10<br>Weeks  | BVP:<br>5.000€ |
|                        | This offer contains frozen paintworks which are not a part of the official offer for the series.                                                                                                              |                |                |
|                        | You can find the prices for frozen paintworks which are a part of the official offer for the series in the sales literature.                                                                                  |                |                |
| 13                     | BMW Individual Manufaktur Paintwork Special paintworks                                                                                                                                                        |                |                |
| WYS5386                | An overview of the paintworks available for the series can be found in the BMW Individual Manufaktur Visualizer.                                                                                              | 8-10<br>Weeks  | BVP:<br>5.000€ |
|                        | BMW Individual Manufaktur Paintwork                                                                                                                                                                           |                |                |
| MYS5386                | Special paintwork on customer request  A paintwork that is not in the BMW Individual Manufaktur Visualizer can be requested and checked with your BMW Individual contact.                                     | 12-14<br>Weeks | BVP:<br>5.000€ |
|                        | Required information: Paint code of the desired paintwork, name of third-party manufacturer, etc. After approx. 4 weeks you will receive a confirmation whether the paintwork can be realized in BMW quality. | VVCCIAS        | 3.0000         |
|                        |                                                                                                                                                                                                               |                |                |

# BMW INDIVIDUAL MANUFAKTUR PAINTWORKS.

| 490 - BMW INDIVIDUAL N | MANUFAKTUR PAINTWORKS                                                                                                                                                                                         | Lead time      | Price          |
|------------------------|---------------------------------------------------------------------------------------------------------------------------------------------------------------------------------------------------------------|----------------|----------------|
|                        | BMW Individual Manufaktur Paintwork Paintwork exchange within the BMW offer                                                                                                                                   |                |                |
|                        | Series colours and BMW Individual collection colours included in the official BMW paintwork range can be swapped within and between series.  Only possible for paintworks from German production plants.      |                |                |
|                        | New BMW M-specific paintworks and special model paintworks cannot be swapped for other vehicles up to 1 year after the model launch.                                                                          | 8-10<br>Weeks  | BVP:<br>2.900€ |
| M.W9019                | An overview of the paintworks available for the series can be found in the BMW Individual Manufaktur Visualizer.                                                                                              |                |                |
|                        | With the removal of a paintwork from the official BMW offer, the paintwork can afterwards exclusively be offered as a BMW Individual Manufaktur special paintwork (different pricing).                        |                |                |
|                        | BMW Individual Manufaktur Paintwork Frozen paintworks                                                                                                                                                         |                |                |
|                        | Not with 403. Not with 9AA.                                                                                                                                                                                   |                |                |
|                        | An overview of the paintworks available for the series can be found in the BMW Individual Manufaktur Visualizer.                                                                                              | 8-10<br>Weeks  | BVP:<br>5.000€ |
| A7715107               | This offer contains frozen paintworks which are not a part of the official offer for the series.                                                                                                              |                |                |
|                        | You can find the prices for frozen paintworks which are a part of the official offer for the series in the sales literature.                                                                                  |                |                |
|                        | BMW Individual Manufaktur Paintwork Special paintworks                                                                                                                                                        |                |                |
| P-UJ9019               | An overview of the paintworks available for the series can be found in the BMW Individual Manufaktur Visualizer.                                                                                              | 8-10<br>Weeks  | BVP:<br>5.000€ |
|                        | BMW Individual Manufaktur Paintwork Special paintwork on customer request                                                                                                                                     |                |                |
| N. II 19010            | A paintwork that is not in the BMW Individual Manufaktur Visualizer can be requested and checked with your BMW Individual contact.                                                                            | 12-14<br>Weeks | BVP:<br>5.000€ |
|                        | Required information: Paint code of the desired paintwork, name of third-party manufacturer, etc. After approx. 4 weeks you will receive a confirmation whether the paintwork can be realized in BMW quality. |                |                |