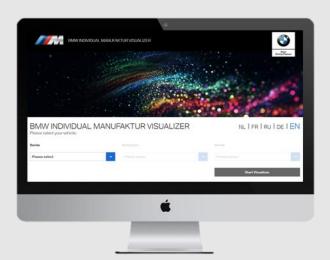

#### BMW INDIVIDUAL MANUFAKTUR VISUALIZER

#### www.visualizer.bmw-individual.com

The BMW Individual Manufaktur Visualizer contains a large selection of possible special paints as well as leathers and BMW Individual Manufaktur contents.

For new models, BMW Individual Manufaktur contents and special paintworks can be requested as soon as the new series is available, even if they are not yet displayed in the BMW Individual Manufaktur Visualizer. Production takes place with the start of the SABI-Individual Production.

Please keep in mind that not all of the features mentioned in this document can be displayed in the BMW Individual Manufaktur Visualizer.