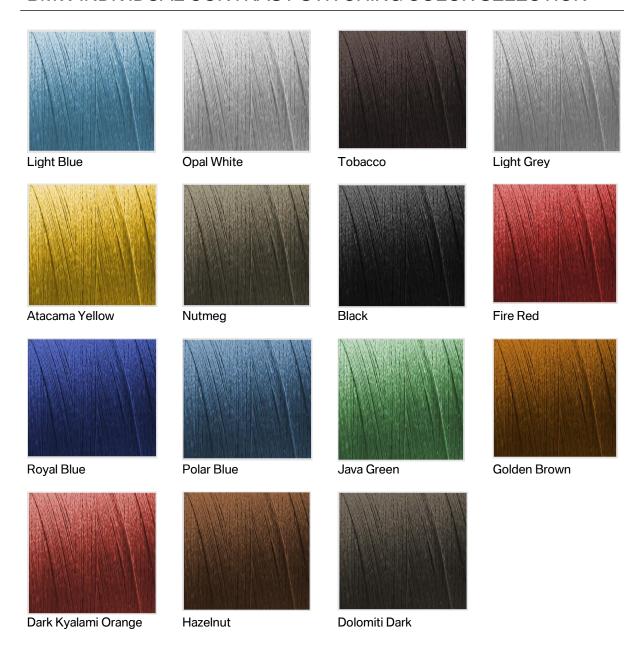

2-date in the factory. The delivery week indicated in the system is extended by approx. 3-4 weeks. Please consider this in the customer consultation.

### PAINTWORK SAMPLES

Paintwork samples for BMW Individual Manufaktur paintworks can be ordered via the email address individual-colors@bmw.com.

The paintwork sample is packaged in a high-quality Merino leather bag with the imprinted Manufaktur logo. The price per paint sample is 50€ BVP plus shipping costs.

It is also possible to order a selection of paint samples for consultation purposes for your dealership.

# LEATHER AND CONTRAST STITCHING COLOUR SELECTION.

### BMW INDIVIDUAL LEATHER MERINO COLOUR SELECTION



### The following leather colours have to be requested separately



### BMW INDIVIDUAL CONTRAST STITCHING COLOR SELECTION



# BMW INDIVIDUAL MANUFAKTUR AVAILABILITY.

### BMW INDIVIDUAL MANUFAKTUR AVAILABILITY

|                                   | Paint<br>(Option 490) | Upholstery<br>(Option Z1xx) | Manufaktur<br>Handcrafted<br>(Option 944) | Manufaktur Contents<br>(Option 940) |
|-----------------------------------|-----------------------|-----------------------------|-------------------------------------------|-------------------------------------|
| Munich                            |                       |                             |                                           |                                     |
| 3 Series Lim.<br>3 Series Touring | Yes                   | Leadtime*                   | Yes                                       | Yes                                 |
| 4 Series Coup