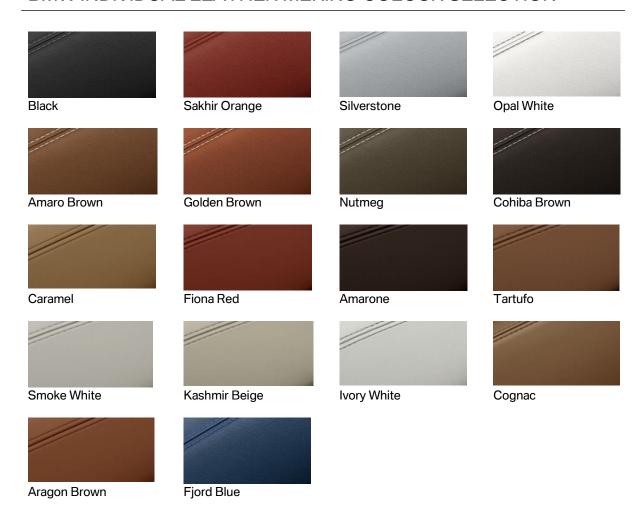

### BMW INDIVIDUAL LEATHER MERINO COLOUR SELECTION

### The following leather colours have to be requested separately