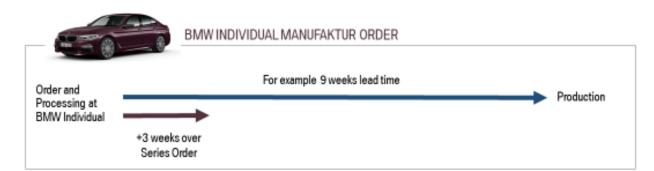

#### **LEAD TIMES**

The lead time starts with placing your order with BMW Individual. In order to make all the preparations for the production of a special request vehicle, this lead time is necessary. It has no influence on the production time in the factory.

The general lead time for BMW Individual Manufaktur products is at least 6 weeks. Special paint should be planned with approx. 8-10 weeks.

For special upholstery you have to calculate with significantly longer lead times (min. 14 weeks). This lead time is necessary to develop the construction deviations for the plants and suppliers, to provide the process partner with the required material and to produce the upholstery according to the customer's request.

Exception with special equipment 944:

The production of the contents takes place in the BMW Individual Manufaktur after the F2-date in the factory. The delivery week indicated in the system is extended by approx. 3-4 weeks. Please consider this in the customer consultation.